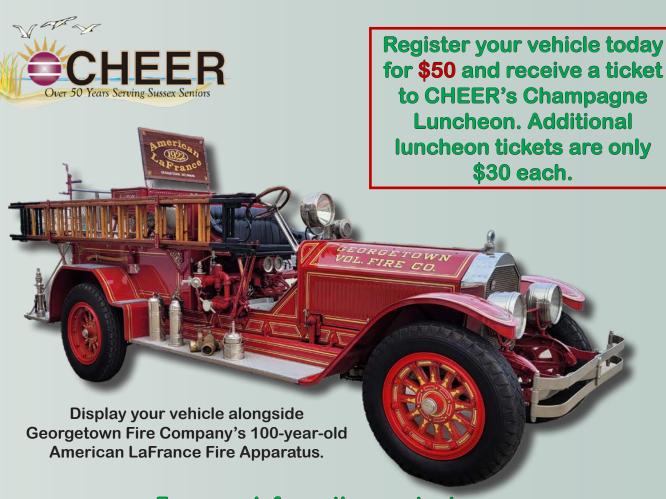

## 2022 CHEER 12th Annual Classic Car Show Registration Form Advance Registration is \$50 per vehicle, includes one (1) Champagne Luncheon ticket. Registration day of show is \$55 per vehicle and includes one (1) Champagne Luncheon ticket. ☐ I would like to order extra Champagne Luncheon tickets (\$30 each). ADVANCE REGISTRATION HIGHLY RECOMMENDED. All vehicles must be registered and positioned by 10 a.m. or will NOT be judged. Event opens at 8 a.m. the day of the show. Trophies awarded at 1 p.m. All monies raised from this event benefit CHEER Services for Sussex County Senior Citizens. Make checks payable to CHEER, Inc. - Car Show Mail to: CHEER, Inc. • 20520 Sand Hill Road • Georgetown, DE 19947 - Attn: Car Show NAME: \_\_\_\_ CLUB AFFILIATION: ADDRESS: \_\_\_\_\_ CITY:\_\_\_\_\_\_ STATE: \_\_\_\_\_ ZIP: \_\_\_\_\_ PHONE: IS YOUR VEHICLE AN ORIGINAL YES NO (circle one) Print Name: Signature: **Vehicle Information** Color: \_\_\_\_\_ Type/Model/Body Style: Year Manufactured: **Insurance Information** Motor vehicle liability insurance is mandatory in Delaware. Please list insurance company and type of insurance policy. Liability In consideration of the acceptance of the right to participate, entrants, participants and spectators by execution of this entry form, release and discharge CHEER, Inc. or anyone connected with the management or presentation of this event of any and all known and unknown damages, injuries, losses and/or claims from any cause whatsoever that may be suffered by an entrant to his person or property. I agree to indemnify and hold harmless CHEER, Inc., 2022 CHEER Classic Car, Truck and Bike Show, the Town of Georgetown and Sussex County and their elected and appointed officials, officers, directors, employees, agents, volunteers and consultants from and against all claims, losses, liabilities and expenses, including attorney's fees and court costs, arising from any circumstances occurring during CHEER Classic Car, Truck and Bike Show, a CHEER, Inc. event. Signature: Date: